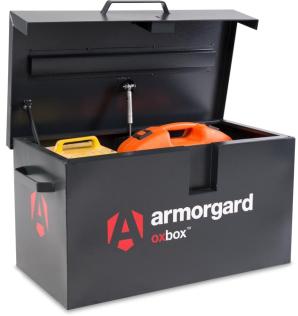

Data Sheet | Model: Armorgard OxBox OX1

- As strong as an Ox! Range of secure tool vaults
- Robust 5-lever deadlocks
- Unique internal anti-jemmy system
- Robust construction using 2mm steel
- Hydraulic gas arms to assist with the lid opening
- Autolatch lid stay to secure the lid in the open position

| Product                                | Armorgard OxBox OX1                                        |
|----------------------------------------|------------------------------------------------------------|
| Internal dimensions                    | 830x425x440                                                |
| External dimensions (including         | 915x490x450                                                |
| protrusions)                           |                                                            |
| Weight (kg)                            | 27                                                         |
| Colour                                 | Charcoal Grey; RAL-7021                                    |
| Finished Coating                       | Powder Coat with anti-corrosive undercoat                  |
| Material                               | Steel                                                      |
| Material Thickness                     | 2mm                                                        |
| Locking mechanism                      | Highly Secure, 5-Lever Deadlock                            |
| Does it have Forklift Skids?           | No                                                         |
| Does it have Gas Arms?                 | Yes                                                        |
| Newton Loading of Gas Arms             | 400N                                                       |
| Safety stay                            | Yes                                                        |
| Quantity of keys supplied              | 2 Robust keys                                              |
| Optional Extras Available              | N/A                                                        |
| Quantity of Shelves as standard        | 0                                                          |
| Are Castors standard or optional extra | Optional Extra                                             |
| How are the Castors fitted?            | Requires welding on or holes to be drilled to bolt them on |
| Sump capacity                          | N/A                                                        |
| Safety Signage                         | N/A                                                        |
| Fire resistant?                        | Yes                                                        |